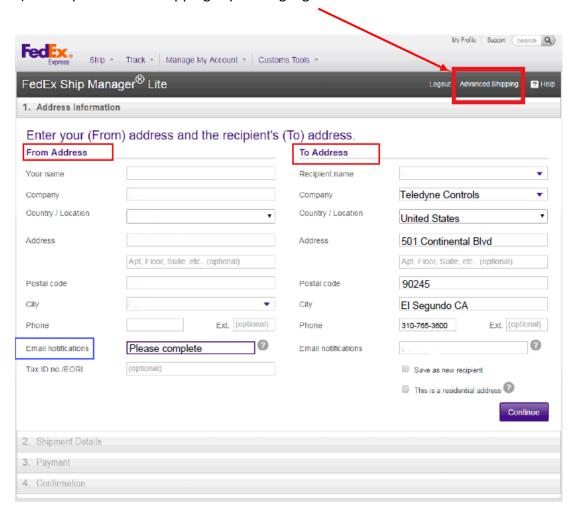

## Express Carrier FedEx "BSO" Broker Select Option

FedEx International Expanded Waybill (Online Step by Step Process)

- 1) First select "Ship Online"
- 2) Complete "From" and "To" details
- 3) Prompt "Advance Shipping" option highlighted in red