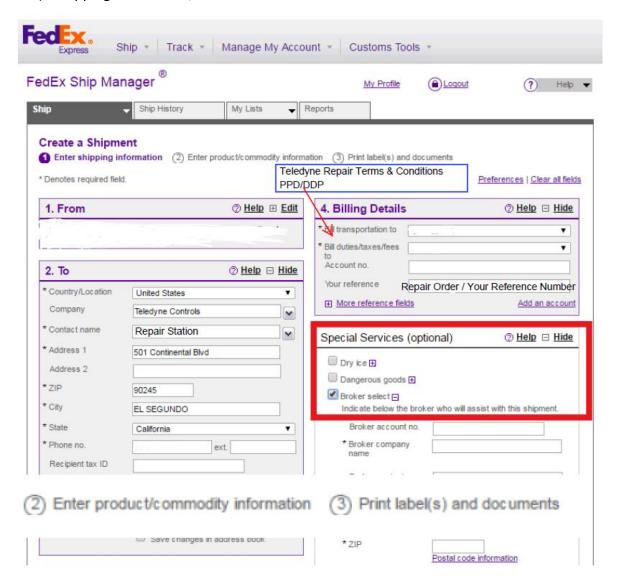

## Once you have selected advance shipping

- 1) Entered your "Shipping Details"
- 2) Select "Special Service" section where you can select and enter the broker details
- 3) Shipping Terms: PPD/DDP

## **Enter BSO – Broker Selection Option**

Broker Company: UPS Supply Chain Solutions

Broker Address: UPS Brokerage Dept

15 E Oregon Ave

Philadelphia, PA 19148 - USA

Broker Phone: +1 (215) 389-9046

Broker Email: phldocreceipt@ups.com